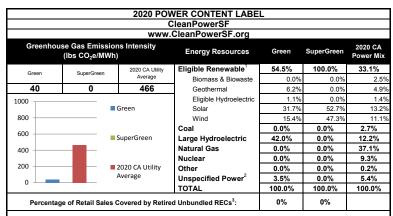

## Providing cleaner energy.

CleanPowerSF is making good on our promise to provide 100% renewable energy to all our customers by 2025.

Thank you for being a CleanPowerSF customer! This 2020 Power Content Label compares CleanPowerSF service options to California's average energy mix.

<sup>&</sup>lt;sup>1</sup>The eligible renewable percentage above does not reflect RPS compliance, which is determined using a different methodology.
<sup>2</sup>Unspecified power is electricity that has been purchased through open market transactions and is not traceable to a specific generation source.

<sup>&</sup>lt;sup>3</sup>Renewable energy credits (RECs) are tracking instruments issued for renewable generation. Unbundled renewable energy credits (RECs) represent renewable generation that was not delivered to serve retail sales. Unbundled RECs are not reflected in the power mix or GHG emissions intensities above.