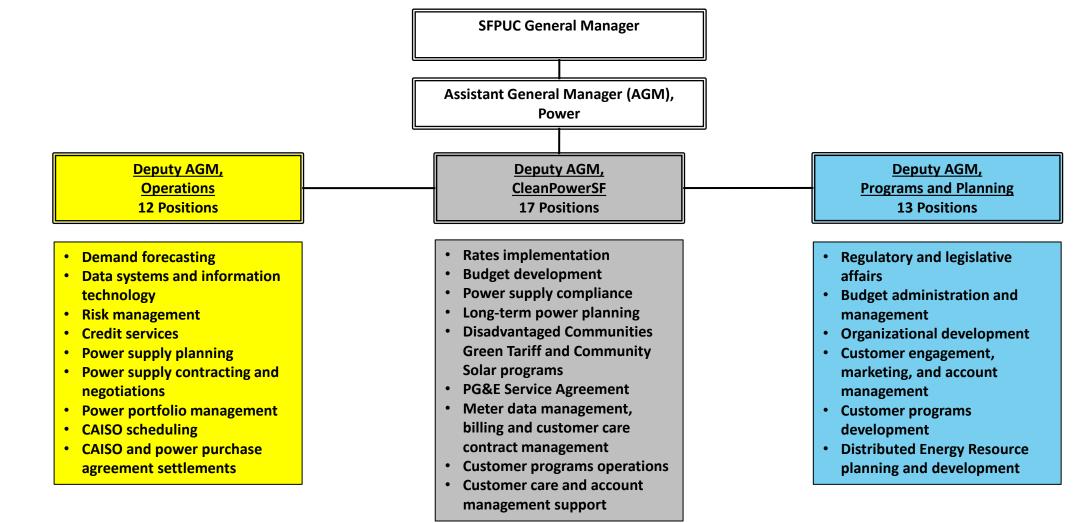

## **CleanPowerSF Organization** Power Enterprise

4

## **CleanPowerSF Organization (Continued)** Other SFPUC Divisions

In addition to direct-funding the dedicated positions noted above, CleanPowerSF also makes financial contributions to the SFPUC's overhead, a portion of which funds staffing needs in other SFPUC divisions that support general departmental operations.