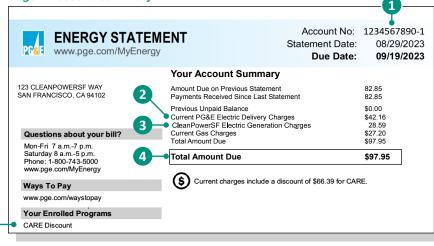

#### Page 1 Account Summary

#### 1 Account Number

This ten-digit number identifies your account. You'll need this to check your account status or make changes to your service.

#### 2 PG&E Delivery Charges

PG&E charges for the delivery of electricity to your home.

#### **3** CleanPowerSF Generation Charges

CleanPowerSF charges for the amount of electricity you use in your home. **CleanPowerSF is not an additional charge**.

#### 4 Total Amount Due

The total amount of your energy bill that is paid each month.

#### 5 Your Enrolled Programs

If your account is enrolled in programs such as CARE, FERA, or NEM, they will be listed here.