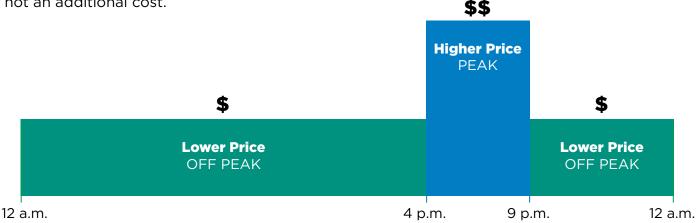

## What is a Time of Use (TOU) rate plan? Can I change it?

Rates or the cost for electricity vary based on things like the time of day, the season, or if you have solar panels installed at your home.

**Most CleanPowerSF residential customers are on a Time of Use (TOU) rate plan.** This means that when you use electricity is just as important as how much electricity you use. You can save money by using less energy from 4 – 9 p.m. when rates are higher.

If a TOU rate plan is not right for you, you can switch rates at any time (up to twice per year).